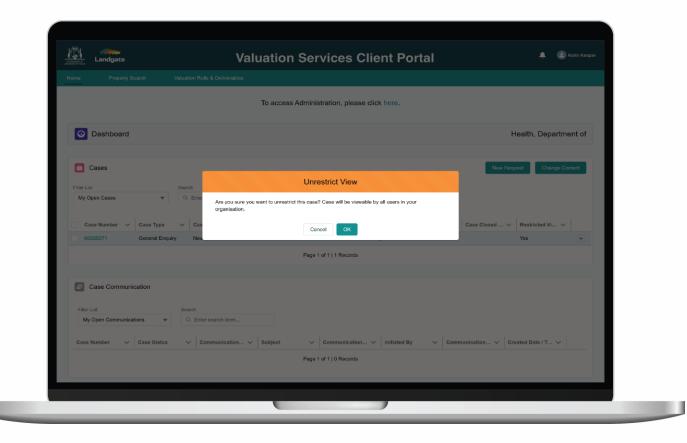

#### Cases – unrestrict case view

Selecting **Unrestrict View** action will remove the restriction on the case to allow it to be visible to all in the organisation.

This action can be completed by the case contact or administrators. User will be prompted to proceed with this action.