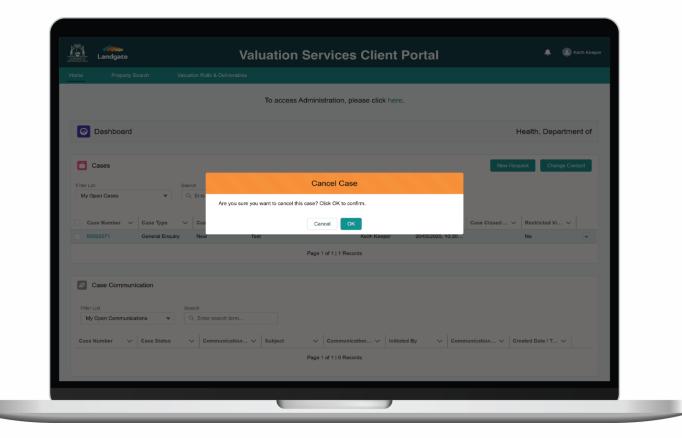

#### Cases – cancel a case

Selecting the **Cancel Case** action will ask for confirmation from the user.

Cancel Case is only available when the case status is New. However, if the case has been progressed by Landgate, the Cancel Case option may not be accessible. In such instances, use the Message Landgate action to request cancellation of the case.