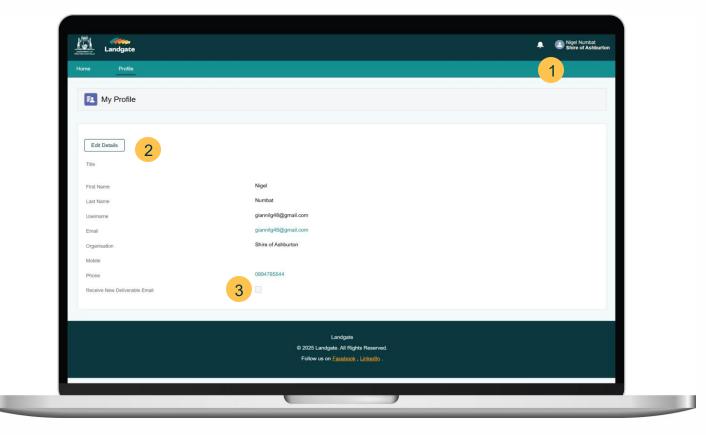

# Updating your user profile

- Users can click on their profile, then Settings.
- 2 Users can update their own user profile by selecting Edit Details.
- 3 Users can nominate to receive email notifications when deliverables are loaded by Valuation Services e.g. valuation rolls, other deliverables/reports