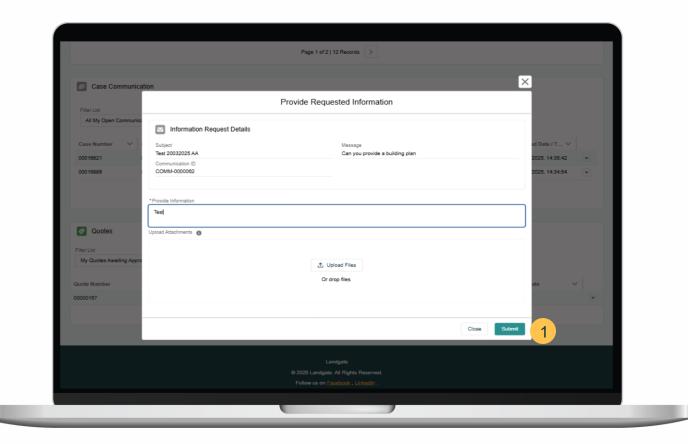

# Case Communication – information request received

When an information request has been received from Landgate, the status is marked as **Requested**. In the action menu the case contact is use "Reply With Information" to send the requested information to Landgate.