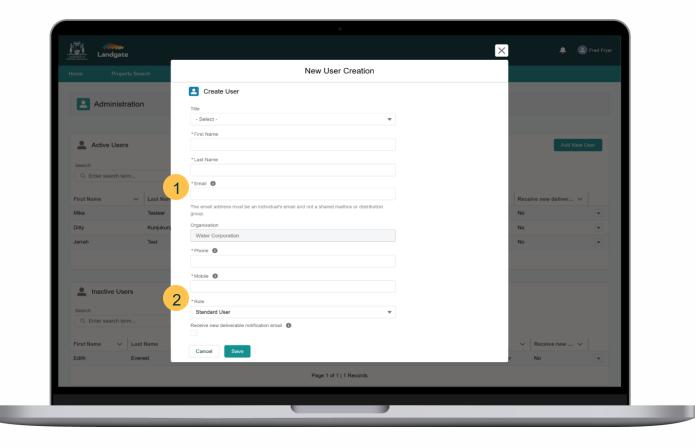

|
|                            | © 2025 Landgate. All Rights Reserved.                              |                             |





#### Administration - create a new user

- Administrator enters the details of the new account user.
- The email domain must match the user's organisation. External email addresses, shared mailboxes and distribution groups are not allowed.
  - Duplicate emails are checked automatically.
  - If the user's email exists already in Landgate's CRM but is not a current Client Portal user, a prompt will appear to confirm the details and proceed with granting access to the portal.
- <sup>2</sup> The **Role** field is to assign either Standard or Administrator access.

A welcome email is sent to the new user to establish their password.







#### Administration - edit user accounts

Administrators can maintain user profiles through the action menu.

For Active Users:

- Edit details all user details can be updated except for 'organisation'.
- 2 Reset Password the user will receive an email to start the password update process.
- 3 Deactivate user to prevent the user account being used from logging in to the portal.

For Inactive Users:

4 Activate user – a prompt will appear requesting confirmation that the account is to be reactivated.

| Home        | Property Search | Valuation Rolls | s & Deliverables    |                               |                       |                    |             |              |           |                     |      |
|-------------|-----------------|-----------------|----------------