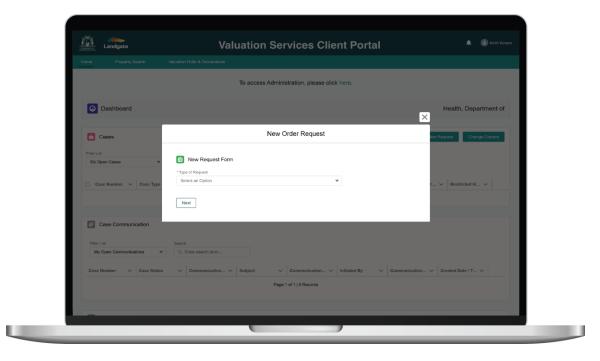

# Create new requests

1 At the top of the client portal dashboard is the **New Request** action button.

| Image: Search     Image: Cases     Image: Cas                     | Home Property Search   | Valuation Rolls & Deliverables      |                                     |                            |
|-----------------------------------------------------------------------------------------------------------------------------------------------------------------------------------------------------------------------------------------------------------------------------------------------------------------------------------------------------------------------------------------------------------------------------------------------------------------------------------------------------------------------------------------------------------------------------------------------------------------------------------------------------------------------------------------------------------------------------------------------------------------------------------------------------------------------------------------------|------------------------|-------------------------------------|-------------------------------------|----------------------------|
| Cases   Image Contact     Image Contact |                        | To access Administr                 | ation, please click here.           |                            |
| Fiter Lat       Search         My Open Cases <ul> <li>Enter search term</li> <li>Case Number</li> <li>Case Type</li> <li>Case Status</li> <li>Subject</li> <li>Address</li> <li>Contact Name</li> <li>Case Create</li> <li>Case Closed</li> <li>Restricted Vi</li> <li>Pege 1 of 1   0 Records</li> </ul> <li>Fiter List</li> <li>Search</li> <li>My Open Communication</li> <li>Enter search torm</li> <li>Case Number</li> <li>Case Status</li> <li>Communication</li> <li>Subject</li> <li>Communication</li> <li>Initiated By</li> <li>Communication</li> <li>Created Date / T</li>                                                                                                                                                                                                                                                       | O Dashboard            |                                     |                                     | Health, Department o       |
| My Open Cases <ul> <li>Case Number</li> <li>Case Status</li> <li>Subject</li> <li>Address</li> <li>Contact Name</li> <li>Case Create</li> <li>Case Closed</li> <li>Restricted Vi</li> <li>Page 1 of 1   0 Records</li> </ul>                                                                                                                                                                                                                                                                                                                                                                                                                                                                                                                                                                                                                  | Cases                  |                                     | 1                                   | New Request Change Contact |
| Page 1 of 1   0 Records         Filer List         My Open Communications         Q. Enter search term         Case Number       V Communication V Subject         V       Communication V Initiated By       V Communication V Created Date / T V                                                                                                                                                                                                                                                                                                                                                                                                                                                                                                                                                                                            |                        |                                     |                                     |                            |
| Image: Case Communication         Filter List         My Open Communications         Case Number       Case Status         Case Number       Communication v         Subject       Communication v         Initiated By       V         Communication v       Subject         V       Communication v                                                                                                                                                                                                                                                                         | Case Number V Case Typ | e V Case Status V Subject V Address | ✓ Contact Name ✓ Case Create ✓ Case | Closed V Restricted Vi V   |
| Filter List     Bearch       My Open Communications     Q. Enter search term       Case Number     V     Case Status     V     Communication V     Subject     V     Communication V     Initiated By     V     Communication V     Created Date / T V                                                                                                                                                                                                                                                                                                                                                                                                                                                                                                                                                                                        |                        | Page 1 o                            | f 1   0 Records                     |                            |
| My Open Communications <ul> <li>Q. Enter search term</li> </ul> Case Number       Case Status       Communication v       Subject       Communication v       Initiated By       Communication v       Created Date / T v                                                                                                                                                                                                                                                                                                                                                                                                                                                                                                                                                                                                                     | Case Communication     |                                     |                                     |                            |
|                                                                                                                                                                                                                                                                                                                                                                                                                                                                                                                                                                                                                                                                                                                                                                                                                                               |                        |                                     |                                     |                            |
| Page 1 of 1   0 Records                                                                                                                                                                                                                                                                                                                                                                                                                                                                                                                                                                                                                                                                                                                                                                                                                       | Case Number V Case Sta |                                     |                                     | on V Created Date / T V    |
|                                                                                                                                                                                                                                                                                                                                                                                                                                                                                                                                                                                                                                                                                                                                                                                                                                               |                        | Page 1 c                            | f 1   0 Records                     |                            |

#### Create new requests

# User will then be presented with the **New Request Form** drop down.

Make the relevant selection. The list that you see in the screenshot may not all be relevant for your agency. Only applicable options will be viewable.