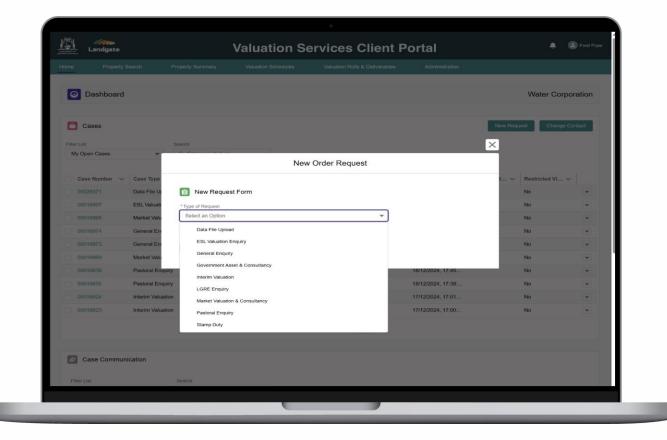

# Create new requests

1 At the top of the client portal dashboard is the **New Request** action button.

| lome Prop     | erty Search     | Property Summary      | Valuation Schedules | Valuation Rolls & Deliverables | Administration         |                            |
|---------------|-----------------|-----------------------|---------------------|--------------------------------|------------------------|----------------------------|
| O Dashboa     | ard             |                       |                     |                                |                        | Water Corporation          |
|               |                 |                       |                     |                                |                        |                            |
| Cases         |                 |                       |                     |                                | <b>1</b>               | New Request Change Contact |
| Filter List   |                 | Search                |                     |                                |                        |                            |
| My Open Cases | *               | Q, Enter search term. |                     |                                |                        |                            |
|               |                 |                       |                     |                                |                        |                            |
| Case Number   | ✓ Case Type     | ✓ Case Status         | V Subject V Ac      | idress V Contact Name V        | Case Create V Case Clo | sed V Restricted Vi V      |
| 00026371      | Data File Uplo  | ad Processing         | test uat r31        | Fred Fryer                     | 07/03/2025, 08:05      | No                         |
| 00016997      | ESL Valuation   | En New                | Test 08012025 AA    | Fred Fryer                     | 08/01/2025, 15:41      | No 🔻                       |
| 00016995      | Market Valuat   | ion New               | Test attchments     | Fred Fryer                     | 08/01/2025, 13:46      | No 🔻                       |
| 00016974      | General Enqu    | iry New               | Testing attachme    | Fred Fryer                     | 08/01/2025, 06:15      | No 👻                       |
| 00016973      | General Enqu    | iry New               | Testing attachments | Fred Fryer                     | 08/01/2025, 05:50      | No 👻                       |
| 00016669      | Market Valuati  | ion New               | Test 06012025 T     | Fred Fryer                     | 06/01/2025, 16:12      | No                         |
| 00016636      | Pastoral Enqu   | iry New               | Test Pastoral 181   | Fred Fryer                     | 18/12/2024, 17:45      | No v                       |
| 00016635      | Pastoral Enqu   | iry New               | Test Pastoral 181   | Fred Fryer                     | 18/12/2024, 17:39      | No                         |
| 00016624      | Interim Valuat  | ion New               | 31 SPIGL WAY B 31   | SPIGL WAY B Fred Fryer         | 17/12/2024, 17:01      | No 👻                       |
| 00016623      | Interim Valuati | ion New               | 77 WOOD ST IN 77    | WOOD ST IN Fred Fryer          | 17/12/2024, 17:00      | No 💌                       |
|               |                 |                       | Page                | 1 of 2   11 Records >          |                        |                            |
|               |                 |                       |                     |                                |                        |                            |
| _             |                 |                       |                     |                                |                        |                            |
| Case Com      | munication      |                       |                     |                                |                        |                            |
| Filter List   |                 | Search                |                     |                                |                        |                            |

# Create new requests

User will then be presented with the **New Request Form** drop down.

Make the relevant selection. The list that you see in the screenshot may not all be relevant for your agency. Only applicable options will be viewable.