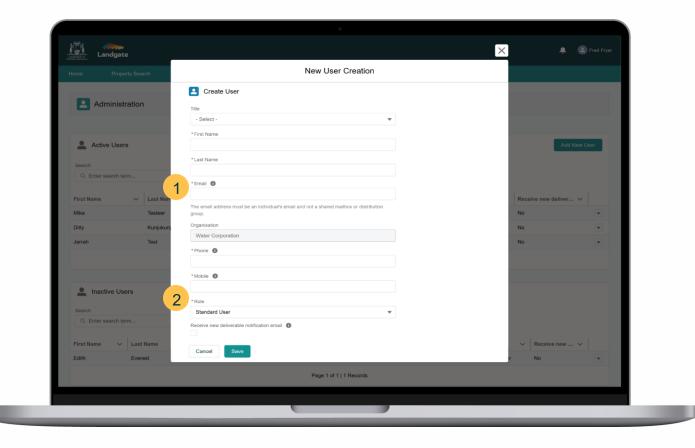

# Request access form

Complete the fields in the form. Either a Mobile or Phone number must be provided

Select either Standard User or Administrator access:

- Standard User general access to Client Portal functionality
- Administrator elevated access, including user provisioning and account management