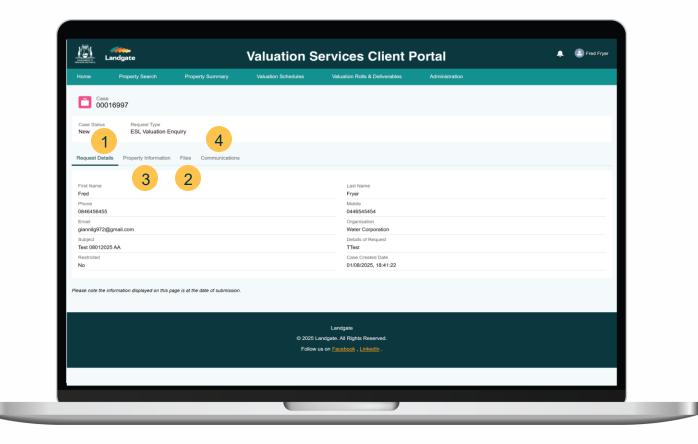

#### Cases – view case details

Selecting **View Case Details** or clicking on a case number will launch the case details. Current details are on the dashboard.

- 1 The information shown under **Request Details** is at the point in time when the request was
- 2 submitted. Attachments provided will be displayed under the Files tab.
- 3 Property Information tab will show the details of the associated property.
- Communications tab will show messages between the agency and Landgate associated with the case.