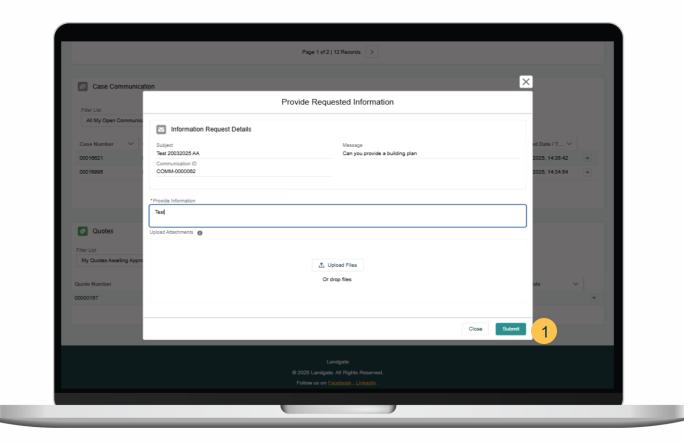

# **Case Communication**

There are two categories for communication:

**Messages**. General communications between the Client and Landgate as the preferred method to email/phone channels.

**Information Requests**. Landgate requests the client to provide specific information or artefacts in relation to a case. The case may be placed on hold while awaiting for the information.

### Case Communication – view details

On clicking View Details for a message or information request from the Case Communication list, the full message will be displayed.

Any attachments included with the message will also be viewable.