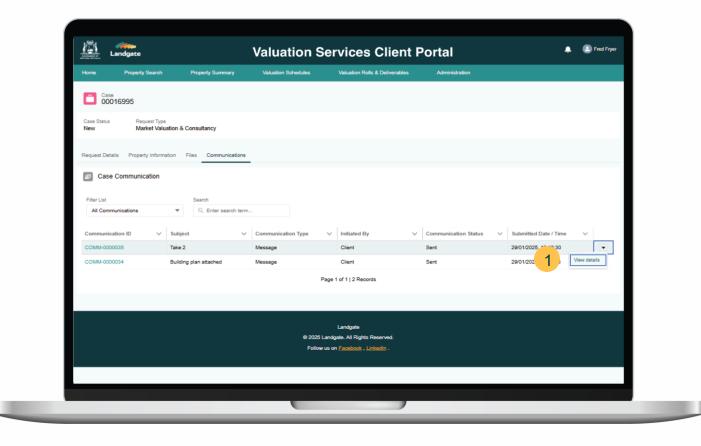

## Cases – actions menu

- 1 On the right side of the case table is an **actions menu**. The actions that can be taken for a case are:
  - View case details (users can also click on the Case Number link)
  - Message Landgate
  - Change the contact
  - Cancel the case
  - Restrict the case view

## Case Communication – view details

- In the Case Communication list, is an action menu to view the communication details, including attachments. This action is available for all communication types:
  - messages received from Landgate
  - messages sent to Landgate
  - information requests received from Landgate