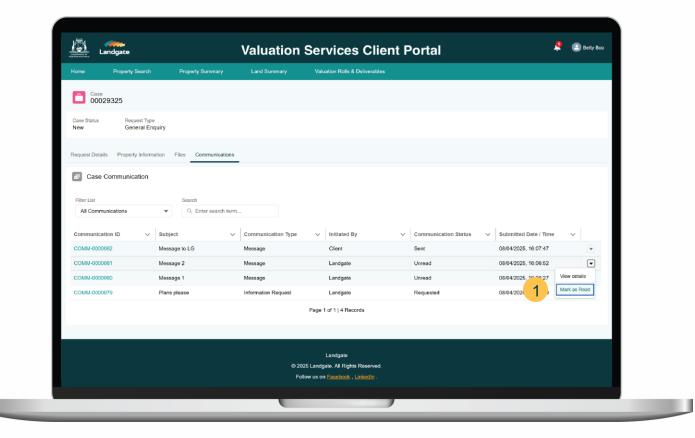

## Case Communication – view details

- In the Case Communication list, is an action menu to view the communication details, including attachments. This action is available for all communication types:
  - messages received from Landgate
  - messages sent to Landgate
  - information requests received from Landgate

When a contact has been updated for a case, all communications (open and closed on the case) can be viewed and require action (if needed) by the new contact in the Case Communication list.