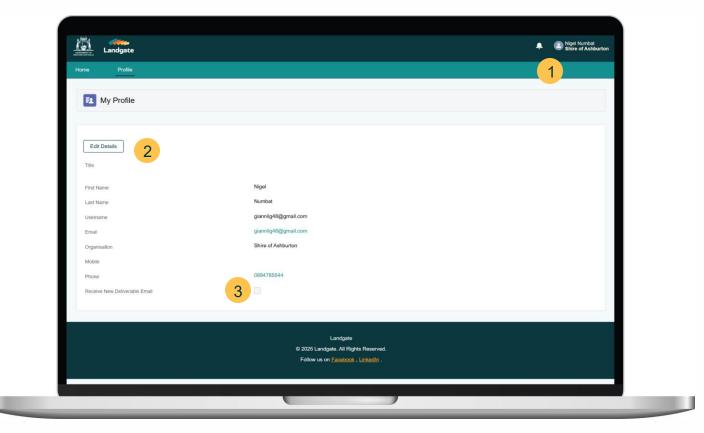

# Updating your user profile

- Users can click on their profile, then Settings.
- 2 Users can update their own user profile by selecting Edit Details.
- 3 Users can nominate to receive email notifications when deliverables are loaded by Valuation Services e.g. interim schedules, valuation rolls, other deliverables/reports