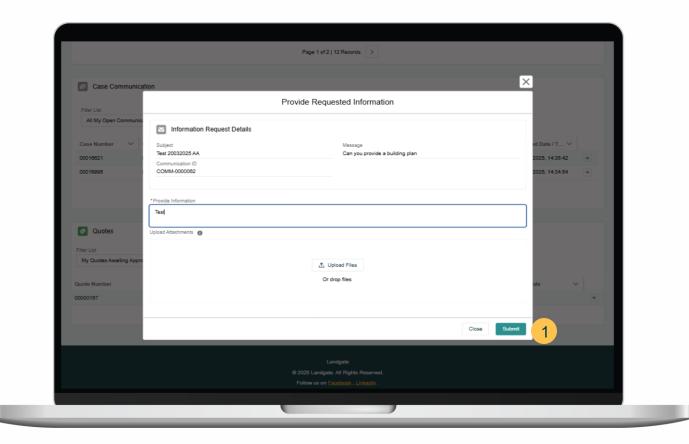

# Case Communication – information request received

When an information request has been received from Landgate, the status is marked as **Requested**. In the action menu the case contact is use "Reply With Information" to send the requested information to Landgate.

Clicking "View details" will display the full message and attachments.

| 00029353                     | Market valuation  | -                 | ubj Test 140420       | Betty Boo                  | 14/04/2025, 1  |                        | NO                       | ×     |
|------------------------------|-------------------|-------------------|-----------------------|----------------------------|----------------|------------------------|--------------------------|-------|
| 00029352                     | Data Enquiry Inbo | Job Completed S   | ubj Test 140420       | Betty Boo                  | 14/04/2025, 1  | 12:49 14/04/2025, 12:5 | 9 No                     | Ŧ     |
| 00029348                     | Interim Valuation | Processing 3      | KIDMAN AV SO 3 KIDN   | IAN AV SO Betty Boo        | 11/04/2025, 1  | 0:13                   | No                       | Ŧ     |
| 00029346                     | Interim Valuation | New 2-            | 4 KENTIA RD W 24 KEN  | NTIA RD W Betty Boo        | 10/04/2025, 1  | 6:25                   | No                       | ٣     |
| 00029345                     | Interim Valuation | New 1             | CASTON TCE 1 CAS      | TON TCE Betty Boo          | 10/04/2025, 1  | 6:05                   | No                       | •     |
|                              |                   |                   | < Page 2 d            | of 20   193 Records        |                |                        |                          |       |
| Case Communi     Filter List | cation            | rch               |                       |                            |                |                        |                          |       |
| My Open Communica            | tions 💌 🔾         | Enter search term |                       |                            |                |                        |                          |       |
| Case Number $\sim$           | Case Status 🗸     | Communication V   | Subject 🗸             | Communication $\checkmark$ | Initiated By V | Communication 🗸        | Created Date / T 🗸       |       |
| 00029353                     | Processing        | COMM-0000084      | Message 14042025 AA   | Message                    | Landgate       | Unread                 | 14/04/2025, 14:58:55     | V     |
| 00029325                     | New               | COMM-0000081      | Message 2             | Message                    | Landgate       | Unread                 | 08/04. View details      |       |
| 00029325                     | New               | COMM-0000080      | Message 1             | Message                    | Landgate       | Unread 1               | 18/04 Reply With Informa | ation |
| 00029325                     | New               | COMM-0000079      | Plans please          | Information Request        | Landgate       | Requested              | 08/04/2025, 16:05:59     | •     |
| 00029312                     | New               | COMM-0000078      | Second document       | Message                    | Landgate       | Unread                 | 08/04/2025, 13:12:16     | ¥     |
| 00029312                     | New               | COMM-0000077      | First document        | Message                    | Landgate       | Unread                 | 08/04/2025, 13:11:36     | ¥     |
| 00029312                     | New               | COMM-0000076      | Confirm plan          | Information Request        | Landgate       | Requested              | 08/04/2025, 12:52:19     |       |
| 00029287                     | On Hold           | COMM-0000069      | Test tetet            | Message                    | Landgate       | Unread                 | 25/03/2025, 11:23:36     | V     |
| 00029254                     | Establishing Job  | COMM-0000068      | Update by end of week | Message                    | Landgate       | Unread                 | 24/03/2025, 16:47:13     | T     |
| 00016626                     | Establishing Job  | COMM-0000057      | Subj Test 10032025    | Message                    | Landgate       | Unread                 | 10/03/2025, 20:41:22     | ¥     |
|                              |                   |                   | Page 1 of             | 2   17 Records             |                |                        |                          |       |
|                              |                   |                   |                       |                            |                |                        |                          |       |

# Case Communication – reply to information request

On clicking "Reply With Information" to an information request, a prompt will appear to enter the message and attachments (if needed) to be sent to Landgate.