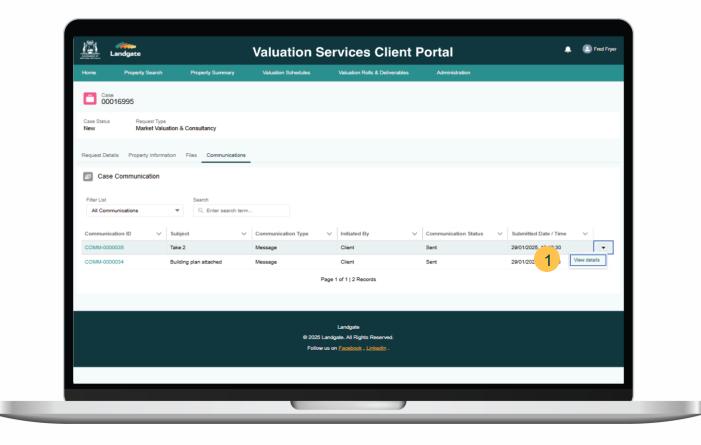

### Case Communication – view details

- In the Case Communication list, is an action menu to view the communication details, including attachments. This action is available for all communication types:
  - messages received from Landgate
  - messages sent to Landgate
  - information requests received from Landgate

#### Case Communication – view details

On clicking View Details for a message or information request from the Case Communication list, the full message will be displayed.

Any attachments included with the message will also be viewable.