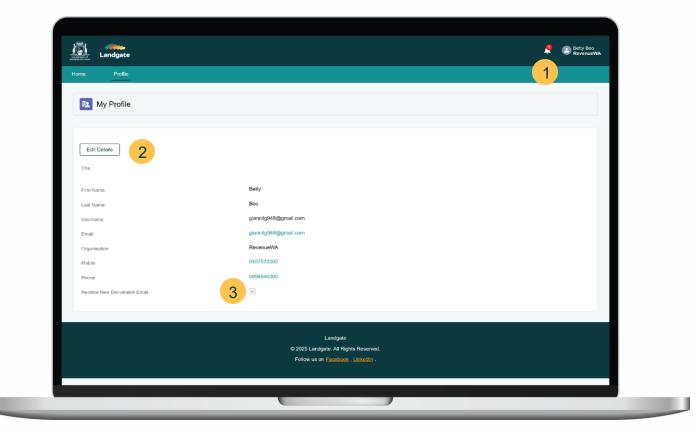

# Managing Your Profile

# Updating your user profile

- Users can click on their profile, then Settings.
- 2 Users can update their own user profile by selecting Edit Details.
- 3 Users can nominate to receive email notifications when deliverables are loaded by Valuation Services e.g. valuation rolls, other deliverables/reports.