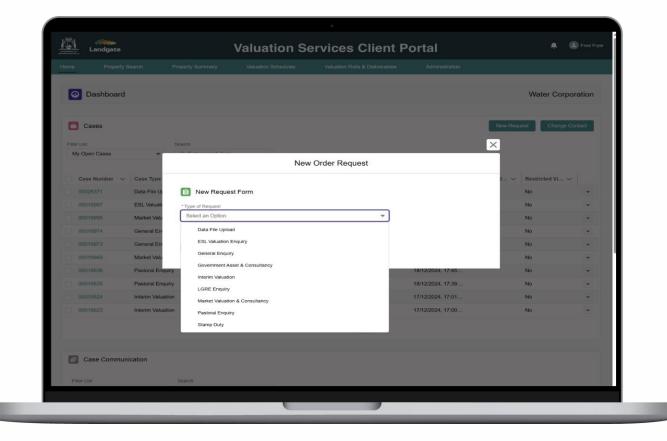

# Create new requests

1 At the top of the client portal dashboard is the **New Request** action button.

| Home Property S | Search Prop       | erty Summary  |                     | Valuation Rolls        | & Deliverables   | Administration    |               |                   |
|-----------------|-------------------|---------------|---------------------|------------------------|------------------|-------------------|---------------|-------------------|
| O Dashboard     |                   |               |                     |                        |                  |                   |               | Water Corporation |
| Cases           | Sea               | rch           |                     |                        |                  |                   | 1 New Request | t Change Contact  |
| My Open Cases   | Case Type         | Case Status   |                     | Address 🗸 0            | contact Name 🗸 🗸 | Case Create 🗸     | Case Closed V | Restricted Vi 🗸   |
| 00026371        | Data File Upload  | Case Status > | V Subject V         |                        | red Fryer        | 07/03/2025, 08:05 |               | No v              |
| 00016997        | ESL Valuation En  | New           | Test 08012025 AA    |                        | red Fryer        | 08/01/2025, 15:41 |               | 40 <b>*</b>       |
| 00016995        | Market Valuation  | New           | Test attchments     | F                      | red Fryer        | 08/01/2025, 13:46 | h             | 40 ¥              |
| 00016974        | General Enquiry   | New           | Testing attachme    | F                      | red Fryer        | 08/01/2025, 06:15 | м             | 40 ¥              |
| 00016973        | General Enquiry   | New           | Testing attachments | F                      | red Fryer        | 08/01/2025, 05:50 | 1             | ۹٥ 💌              |
| 00016669        | Market Valuation  | New           | Test 06012025 T     | F                      | red Fryer        | 06/01/2025, 16:12 | h             | No v              |
| 00016636        | Pastoral Enquiry  | New           | Test Pastoral 181   | F                      | red Fryer        | 18/12/2024, 17:45 | h             | v v               |
| 00016635        | Pastoral Enquiry  | New           | Test Pastoral 181   | F                      | red Fryer        | 18/12/2024, 17:39 | ٢             | •                 |
| 00016624        | Interim Valuation | New           | 31 SPIGL WAY B      | 31 SPIGL WAY B F       | red Fryer        | 17/12/2024, 17:01 | h             | No 🔻              |
| 00016623        | Interim Valuation | New           | 77 WOOD ST IN       | 77 WOOD ST IN F        | red Fryer        | 17/12/2024, 17:00 | h             | No 🔻              |
|                 |                   |               | Pa                  | ge 1 of 2   11 Records | >                |                   |               |                   |
| Case Commun     | ication           |               |                     |                        |                  |                   |               |                   |
|                 |                   |               |                     |                        |                  |                   |               |                   |

# Create new requests

User will then be presented with the **New Request Form** drop down.

Make the relevant selection. The list that you see in the screenshot may not all be relevant for your agency. Only applicable options will be viewable.

Agencies that regularly provide data files to Valuation Services will be have the "Data File Upload" form to upload these files.

Request forms may ask for an Address/VEN to identify the associated property that the request relates to. Type in the address or VEN and you will be provided with matched results for selection.