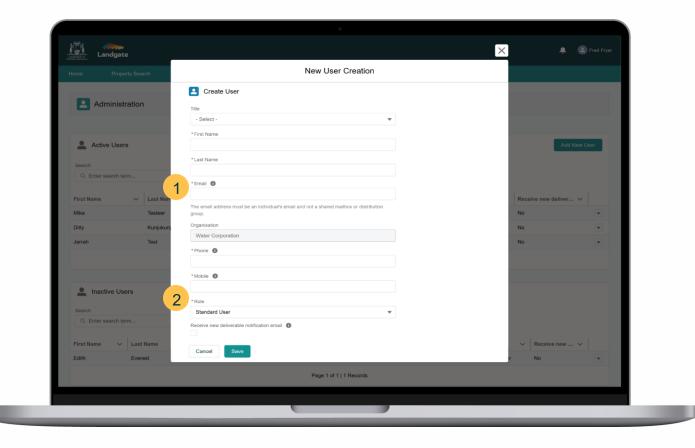

|                     |                        |                |                                   |                       |                         |





#### Administration - create a new user

- Administrator enters the details of the new account user.
- The email domain must match the user's organisation. External email addresses, shared mailboxes and distribution groups are not allowed.
  - Duplicate emails are checked automatically.
  - If the user's email exists already in Landgate's CRM but is not a current Client Portal user, a prompt will appear to confirm the details and proceed with granting access to the portal.
- <sup>2</sup> The **Role** field is to assign either Standard or Administrator access.

A welcome email is sent to the new user to establish their password.







#### Administration - edit user accounts

Administrators can maintain user profiles through the action menu.

For Active Users:

- Edit details all user details can be updated except for 'organisation'.
- 2 Reset Password the user will receive an email to start the password update process.
- 3 Deactivate user to prevent the user account being used from logging in to the portal.

For Inactive Users:

4 Activate user – a prompt will appear requesting confirmation that the account is to be reactivated.

| Home Pi       | roperty Search | Property Summary Valuation S | ichedules Val | uation Rolls & Deliverables       | Administration          |                       |                   |
|---------------|----------------|------------------------------|---------------|-------------------