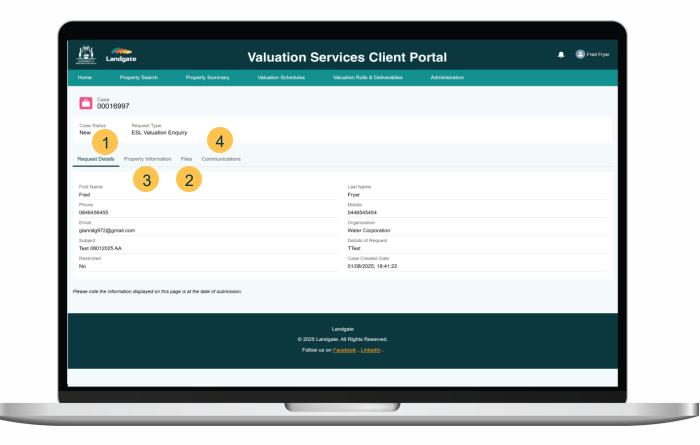

#### Cases – view case details

Selecting **View Case Details** or clicking on a case number will launch the case details. Current details are on the dashboard.

- 1 The information shown under **Request Details** is at the point in time when the request was
- 2 submitted. Attachments provided will be displayed under the Files tab.
- 3 Property Information tab will show the details of the associated property.
- Communications tab will show messages between the agency and Landgate associated with the case.