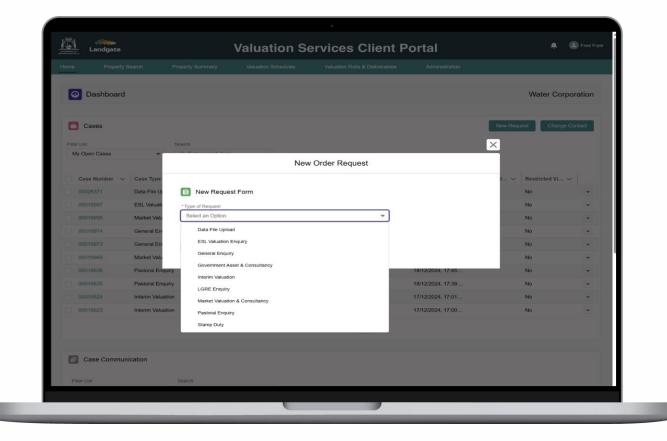

# Create new requests

1 At the top of the client portal dashboard is the **New Request** action button.

| Home Property S | Search Prop       | erty Summary  |                     | Valuation Rolls        | & Deliverables   | Administration    |               |                   |
|-----------------|-------------------|---------------|---------------------|------------------------|------------------|-------------------|---------------|-------------------|
| O Dashboard     |                   |               |                     |                        |                  |                   |               | Water Corporation |
| Cases           | Sea               | rch           |                     |                        |                  |                   | 1 New Request | t Change Contact  |
| My Open Cases   | Case Type         | Case Status   |                     | Address 🗸 0            | contact Name 🗸 🗸 | Case Create 🗸     | Case Closed V | Restricted Vi 🗸   |
| 00026371        | Data File Upload  | Case Status > | V Subject V         |                        | red Fryer        | 07/03/2025, 08:05 |               | No v              |
| 00016997        | ESL Valuation En  | New           | Test 08012025 AA    |                        | red Fryer        | 08/01/2025, 15:41 |               | 40 <b>*</b>       |
| 00016995        | Market Valuation  | New           | Test attchments     | F                      | red Fryer        | 08/01/2025, 13:46 | h             | 40 ¥              |
| 00016974        | General Enquiry   | New           | Testing attachme    | F                      | red Fryer        | 08/01/2025, 06:15 | м             | 40 ¥              |
| 00016973        | General Enquiry   | New           | Testing attachments | F                      | red Fryer        | 08/01/2025, 05:50 | 1             | ۹٥ 💌              |
| 00016669        | Market Valuation  | New           | Test 06012025 T     | F                      | red Fryer        | 06/01/2025, 16:12 | h             | No v              |
| 00016636        | Pastoral Enquiry  | New           | Test Pastoral 181   | F                      | red Fryer        | 18/12/2024, 17:45 | h             | v v               |
| 00016635        | Pastoral Enquiry  | New           | Test Pastoral 181   | F                      | red Fryer        | 18/12/2024, 17:39 | ٢             | •                 |
| 00016624        | Interim Valuation | New           | 31 SPIGL WAY B      | 31 SPIGL WAY B F       | red Fryer        | 17/12/2024, 17:01 | h             | No 🔻              |
| 00016623        | Interim Valuation | New           | 77 WOOD ST IN       | 77 WOOD ST IN F        | red Fryer        | 17/12/2024, 17:00 | h             | No 🔻              |
|                 |                   |               | Pa                  | ge 1 of 2   11 Records | >                |                   |               |                   |
| Case Commun     | ication           |               |                     |                        |                  |                   |               |                   |
|                 |                   |               |                     |                        |                  |                   |               |                   |

# Create new requests

User will then be presented with the **New Request Form** drop down.

Make the relevant selection. The list that you see in the screenshot may not all be relevant for your agency. Only applicable options will be viewable.