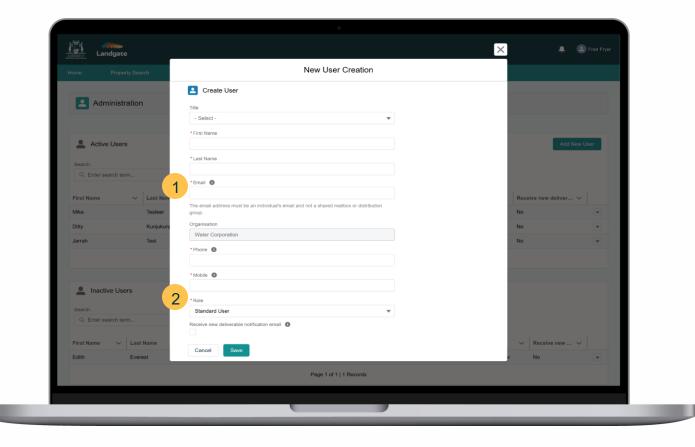

2@g                 | 06/12/2024       | Inactive                  | Inactive for 90 days         | 06/03/2025 Adm       | inistrator No     |              |





#### Administration - create a new user

- Administrator enters the details of the new account user.
- The email domain must match the user's organisation. External email addresses, shared mailboxes and distribution groups are not allowed.
  - Duplicate emails are checked automatically.
  - If the user's email exists already in Landgate's CRM but is not a current Client Portal user, a prompt will appear to confirm the details and proceed with granting access to the portal.
- <sup>2</sup> The **Role** field is to assign either Standard or Administrator access.

A welcome email is sent to the new user to establish their password.







## Administration - edit user accounts

Administrators can maintain user profiles through the action menu.

For Active Users:

- Edit details all user details can be updated except for 'organisation'.
- 2 Reset Password the user will receive an email to start the password update process.
- 3 Deactivate user to prevent the user account being used from logging in to the portal.

For Inactive Users:

4 Activate user – a prompt will appear requesting confirmation that the account is to be reactivated.

| Home P         | roperty Search | Property Summary Valuatio   | n Schedules       | Valuation Rolls & Deliverables    | Administration         |                   |                  |
|----------------|----------------|-----------------------------|-------------------|-------------------