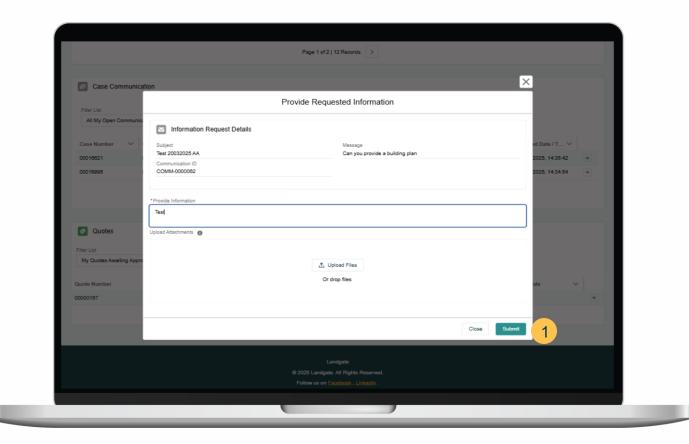

# Case Communication – information request received

When an information request has been received from Landgate, the status is marked as **Requested**. In the action menu the case contact is use "Reply With Information" to send the requested information to Landgate.