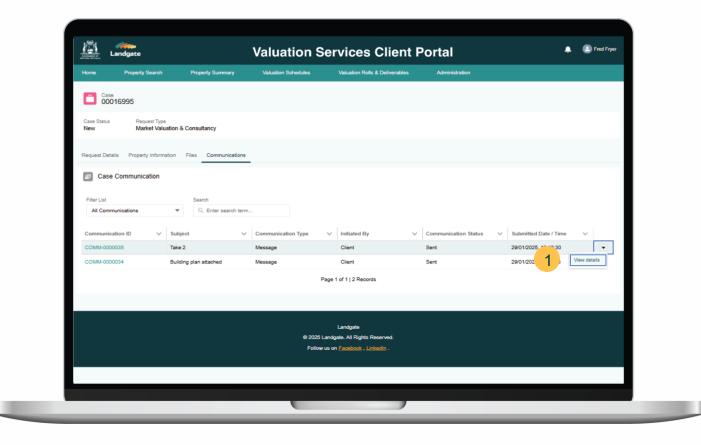

## Case Communication – view details

- In the Case Communication list, is an action menu to view the communication details, including attachments. This action is available for all communication types:
  - messages received from Landgate
  - messages sent to Landgate
  - information requests received from Landgate

#### Case Communication – view details

On clicking View Details for a message or information request from the Case Communication list, the full message will be displayed.

Any attachments included with the message will also be viewable.