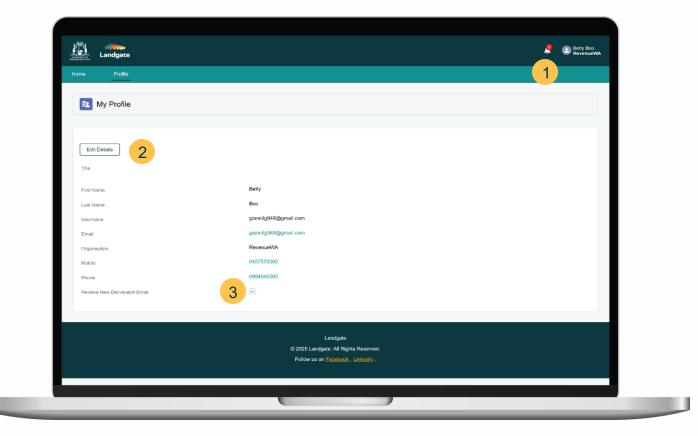

# Updating your user profile

- Users can click on their profile, then Settings.
- 2 Users can update their own user profile by selecting Edit Details.
- 3 Users can nominate to receive email notifications when deliverables are loaded by Valuation Services e.g. valuation rolls, other deliverables/reports.